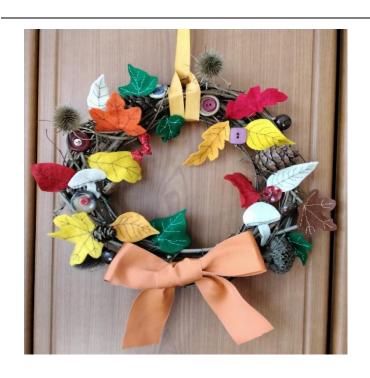

#### Embellished Canvas Work

**Tutor: Betty Stacey** 

3

**Autumn Wreaths** 

Tutors: Wendy Adams & Ruth Roberts

4 f Cordo

Selection of Cards using different techniques

Tutor: Veronica Pell