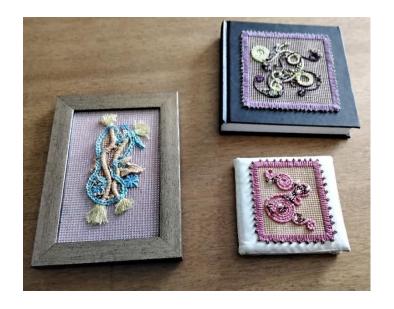

#### Embellished Canvas Work

**Tutor: Betty Stacey** 

3

**Autumn Wreaths** 

Tutors: Wendy Adams & Ruth Roberts

4 f Cordo

Selection of Cards using different techniques

Tutor: Veronica Pell