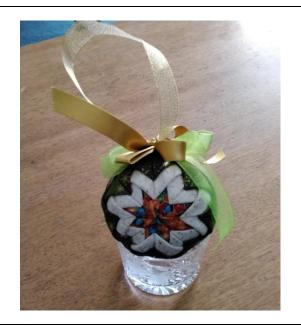

The Creative Activities Committee are delighted to invite you to a

# **Craft Day**

at

Horsford Cricket Club NR10 3AQ

Friday 26<sup>th</sup> September 2025

10am - 3.30pm

Doors open 9.30am for tea / coffee

£32

includes materials

A Pate or Cheese Ploughman's with salad and pickles

Cake with cream for dessert



Tickets will be allocated from 30th July 2025



1

### No Sew Patchwork Bauble

Tutor: Sandra Baalam



2

#### Embellished Canvas Work

**Tutor: Betty Stacey** 



3

**Autumn Wreaths** 

Tutors: Wendy Adams & Ruth Roberts



4 f Cordo

Selection of Cards using different techniques

Tutor: Veronica Pell

## 1 person per application If this event is oversubscribed, a ballot will take place

#### Craft Day Application Form Friday 26<sup>th</sup> September 2025

|                                                                     |                          |                                                              | WI                       |
|---------------------------------------------------------------------|--------------------------|--------------------------------------------------------------|--------------------------|
| N