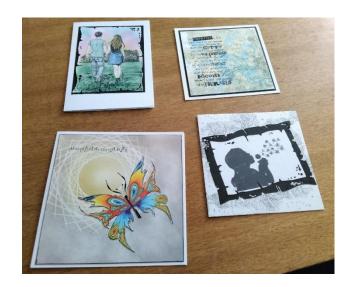

#### Embellished Canvas Work

**Tutor: Betty Stacey** 

3

**Autumn Wreaths** 

Tutors: Wendy Adams & Ruth Roberts

4 f Cordo

Selection of Cards using different techniques

Tutor: Veronica Pell