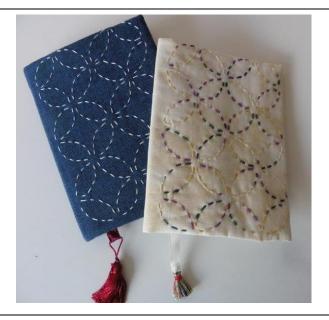

The Creative Activities Sub-Committee are delighted to invite you to a

# **Craft Day**

at

Bacton Village Hall NR12 0ES

Saturday 23<sup>rd</sup> October 2021

10am - 3.30pm

Doors open 9.30am for tea / coffee

£20

Includes all materials

Please bring a packed lunch (tea & coffee available all day)



Please be advised that all events are subject to Government regulations for gatherings. The Federation cannot be held responsible for events that are cancelled or postponed



## Sashiko

An Embroidery Notebook

Tutor
Betty Stacey



## Cards

Suitable for all (especially men)

*Tutor* Veronica Pell



Fabric Art

Tutor Sheelagh Foulke



### A Festive Wreath

Tutor
Jay Page



## **Sweet Making**

Tutors
Carol Makins
Heather Jeary

#### Please note:

As you will be doing the same craft all day, on the application form please state your 1<sup>st</sup>, 2<sup>nd</sup>, 3<sup>rd</sup> choice for each craft. This is to enable us to allocate a different craft if your first or second choice is over-subscribed.

If any of the crafts are over-subscribed, a ballot will take place.

## Craft Day Application Form Saturday 23<sup>rd</sup> October 2021

| WI