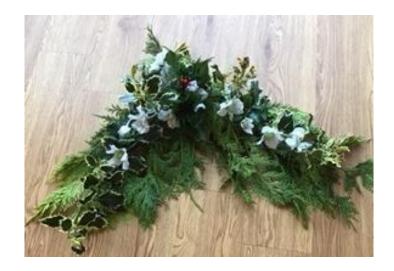

The Creative Activities Sub-Committee are delighted to invite you to a

# **Craft Day**

at

Bacton Village Hall NR12 0ES

Saturday 23<sup>rd</sup> October 2021

10am - 3.30pm

Doors open 9.30am for tea / coffee

£20

Includes all materials

Please bring a packed lunch (tea & coffee available all day)



Please be advised that all events are subject to Government regulations for gatherings. The Federation cannot be held responsible for events that are cancelled or postponed



## Sashiko

An Embroidery Notebook

Tutor
Betty Stacey



## Cards

Suitable for all (especially men)

*Tutor* Veronica Pell



Fabric Art

Tutor Sheelagh Foulke



### A Festive Wreath

Tutor
Jay Page



## **Sweet Making**

Tutors
Carol Makins
Heather Jeary

#### Please note:

As you will be doing the same craft all day, on the application form please state your 1<sup>st</sup>, 2<sup>nd</sup>, 3<sup>rd</sup> choice for each craft. This is to enable us to allocate a different craft if your first or second choice is over-subscribed.

If any of the crafts are over-subscribed, a ballot will take place.

## Craft Day Application Form Saturday 23<sup>rd</sup> October 2021

| WI                                                                                                                                                 |
|-------------------------------------------------------------------------------------------------------------------------------------