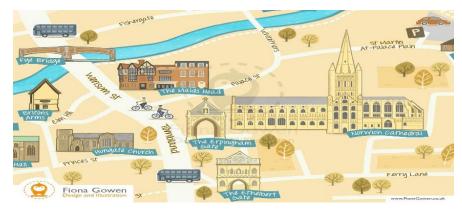

# Walking Treasure Hunt

Not able to do the one last December? Why not take part today!

Starting at Evelyn Suffield House, Norwich

#### A Treasure hunt around the lesser known quarters of Norwich Enjoy a cup of tea and a piece of cake in the garden afterwards!

To apply fill in the form, call the House or email admin@norfolkwi.org.uk