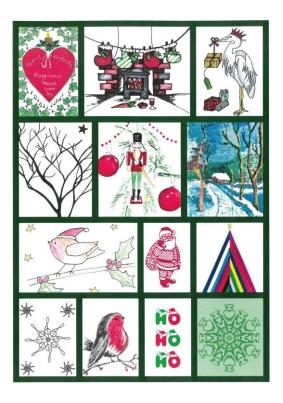

## Christmas Card Competition The Winners' designs!

Designed by the Members of Norwich All Saints WI

Designed by The Late Beth McCaig South Walsham & District WI

Designed by Annemarie Stirling City WI

Designed by Gill Banks Tharston & District WI