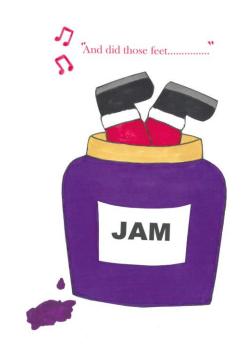

## Christmas Card Competition The Winners' designs!

Designed by the Members of Norwich All Saints WI

Designed by The Late Beth McCaig South Walsham & District WI

Designed by Annemarie Stirling City WI

Designed by Gill Banks Tharston & District WI