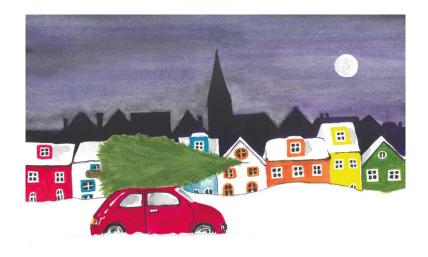

## Christmas Card Competition The Winners' designs!

Designed by the Members of Norwich All Saints WI

Designed by The Late Beth McCaig South Walsham & District WI

Designed by Annemarie Stirling City WI

Designed by Gill Banks Tharston & District WI