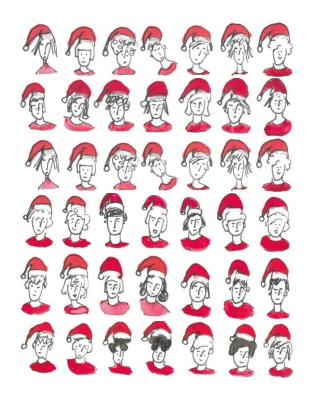

## Christmas Card Competition The Winners' designs!

Designed by the Members of Norwich All Saints WI

Designed by The Late Beth McCaig South Walsham & District WI

Designed by Annemarie Stirling City WI

Designed by Gill Banks Tharston & District WI