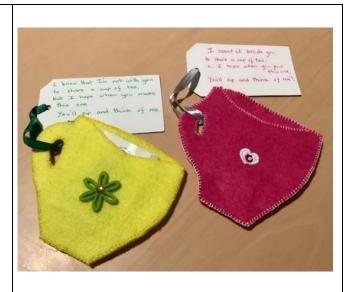

Please bring a packed Lunch

Making 4 items during the day

**Key Ring** 

Tea Bag / Gift Pouch with message