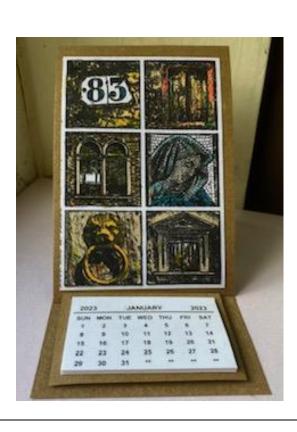

The Creative Activities Sub-Committee are delighted to invite you to a

# Four Corners Craft Day

at

Evelyn Suffield House, NR1 3LY

Thursday's Oth & 20th November 2023

Thursday's 9<sup>th</sup> & 30<sup>th</sup> November 2023

10am - 3.15pm

Doors open 9.30am for tea / coffee

£20

Please bring a packed Lunch

Making 4 items during the day



**Key Ring** 



Tea Bag / Gift Pouch with message

## **Calendar Card**



## Mini Album / Journal



#### 4 Corners Application Form

### Thursdays 9<sup>th</sup> & 30<sup>th</sup> November

|                                 | VVI                                                                                                                             |
|---------------------------------|---------------------------------------------------------------------------------------------------------------------------------|
| Name                            | Tel No                                                                                                                          |
| Address                         |                                                                                                                                 |
|