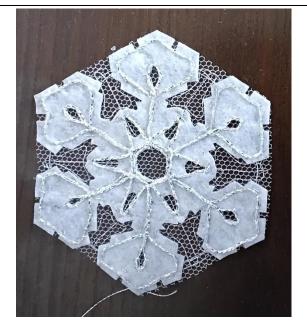

## Embroidered Snowflakes Tutor Wendy Adams

A Collage
Tutor Gill Banks

3
Large Paper Flowers
Tutor Ruth Roberts