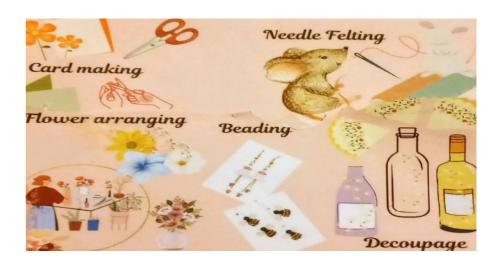

## Application Form Norfolk Federation of Wl's Western Area Craft Afternoon - Tuesday 20th May 2025

Crafts Available: Card Making, Needle Felting, Beading, Flower Arranging, Decoupage

| Craft Chosen:                                                                                                                                                                                               |
|-------------------------------------------------------------------------------------------------------------------------------------------------------------------------------------------------------------|
| Second Choice:  There are 10 places in each group so 2nd choice advisable                                                                                                                                   |
| Name  Please note we operate a strict first come, first served policy                                                                                                                                       |
| Please advise any dietary or allergen requirements                                                                                                                                                          |
| E mail Address:                                                                                                                                                                                             |
| Telephone No:                                                                                                                                                                                               |
| WI (if applicable) If making a booking for more than one member please detail each Class chosen and member's name and nominated e mail address to enable us to confirm reservations                         |
| Please enclose cheque for £15.00 per person payable to: NFWI Western Area Committee Please also include self addressed stamped envelope for your confirmation and detail of craft if you do not have e mail |
| To Mrs. Addie Thompson Western Area WI<br>11 Goose Green Road, SNETTISHAM King's Lynn<br>Norfolk PE31 7PW                                                                                                   |
| Office use only:  Date received                                                                                                                                                                             |