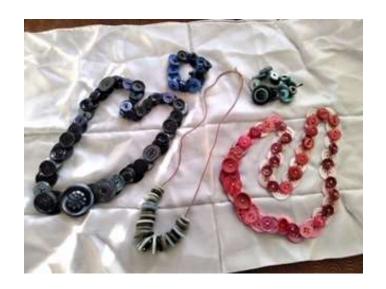

Charity No. 227411

The Creative Activities Sub-Committee are delighted to invite you to a

# Craft Day

at

New Buckenham Village Hall NR16 2AU

Friday 16<sup>th</sup> September 2022

10am - 3.30pm

Doors open 9.30am for tea / coffee

£25

includes a light lunch of homemade soup and a dessert

also includes all materials



Please be advised that events may be subject to Government regulations for gatherings. The Federation cannot be held responsible for events that are cancelled or postponed



## **Crochet Phone Case**

Tutor Sheila Young



Iris Folding Cards

Tutor

Margaret Collingwood



Decorated Candle...
With a gift box

**Tutor** 

Veronica Pell



## **Button Jewellery**

# Tutor Wendy Adams



## Ribbon Embroidery

Tutor Betty Stacey

If this event is oversubscribed, a ballot will take place

#### Craft Day Application Form

### Friday 16<sup>th</sup> September

| WI                                                                                       |                       |                     |                |              |  |
|------------------------------------------------------------------------------------------|-----------------------|---------------------|----------------|--------------|--|
| Name                                                                                     | Tel No                |                     |                |              |  |
| Address