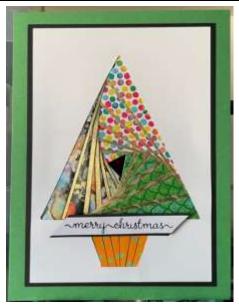

## **Crochet Phone Case**

Tutor Sheila Young

Iris Folding Cards

Tutor

Margaret Collingwood

Decorated Candle...
With a gift box

**Tutor** 

Veronica Pell